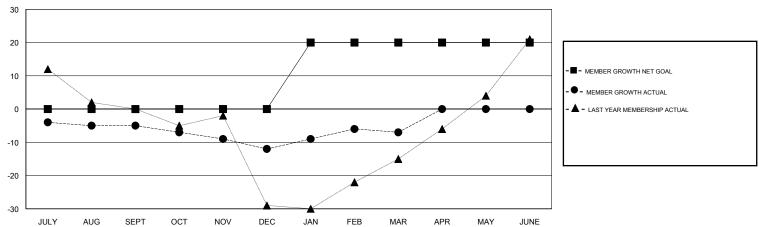

## GOALS AND ACTUAL MEMBERS CUMULATIVE

| DROPPED CLUBS: 1  DROPPED MEMBERS |    | 18 CLUBS OF 56 ADDED 1 OR MORE NEW MEMBERS | GENDER DISTRIBUTION  MALE 677 (61.88%)  FEMALE 417 (38.12%)  Women Percentage Fiscal Year Goal: 40% |    |
|-----------------------------------|----|--------------------------------------------|-----------------------------------------------------------------------------------------------------|----|
| DECEASED                          | 2  | CLICK HERE FOR CUMULATIVE  MEMBERSHIP DATA | TOTAL FAMILY UNIT MEMBERS                                                                           | 77 |
| CLUB CANCELLED                    | 0  |                                            |                                                                                                     | 20 |
| OTHER                             | 48 |                                            | FAMILY MEMBERS PAYING HALF DUES                                                                     | 39 |
| TOTAL                             | 50 |                                            |                                                                                                     |    |