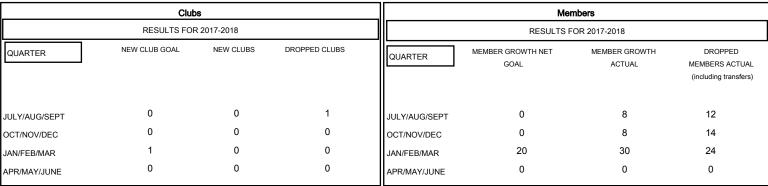

## MONTHLY MEMBERSHIP PROGRESS REPORT

District 121

Results as of: 03/31/2018

## GMT: MIKLOS HORVATH LOCATION POLAND GMT CA



## GOALS AND ACTUAL NEW CLUBS CUMULATIVE



## GOALS AND ACTUAL MEMBERS CUMULATIVE



| DROPPED CLUBS: 1  DROPPED MEMBERS |    | 18 CLUBS OF 56 ADDED 1 OR MORE NEW MEMBERS | GENDER DISTRIBUTION  MALE 677 (61.88%)  FEMALE 417 (38.12%)  Women Percentage Fiscal Year Goal: 40% |    |
|-----------------------------------|----|--------------------------------------------|-----------------------------------------------------------------------------------------------------|----|
| DECEASED                          | 2  | CLICK HERE FOR CUMULATIVE  MEMBERSHIP DATA | TOTAL FAMILY UNIT MEMBERS                                                                           | 77 |
| CLUB CANCELLED                    | 0  |                                            |